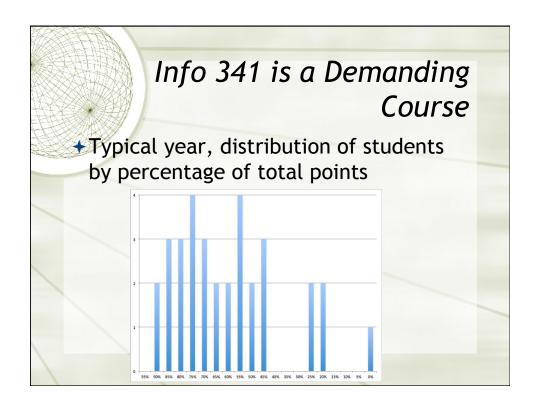

|                                     | Binary R           | epresen                 | tations |
|-------------------------------------|--------------------|-------------------------|---------|
| Binary (                            | 0, 1) is used      | to encode               | e data  |
| many o                              | different thin     | gs                      |         |
| A series of Bits                    | Decimal Number     | ASCII Character         | 1       |
| A series of Bits                    | Decimal Number     | ASCII Character         |         |
|                                     |                    |                         |         |
| 1 100                               | 1                  | soh