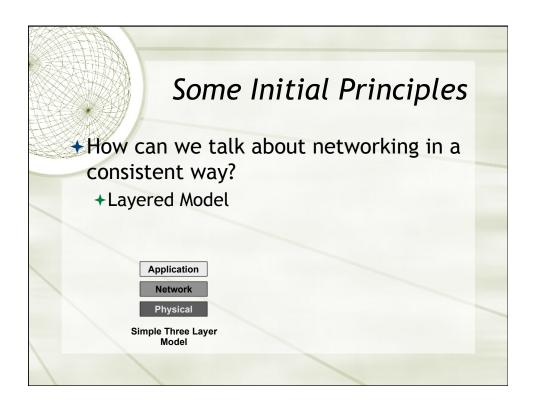

-----|-------------|
| A series of Bits           | Decimal Number               | ASCII Character   | Hexidecimal |
| A series of bits           | Deennat Hambel               |                   |             |
| 1                          | 1                            | soh               | 1           |
| 1<br>100                   |                              | soh<br>eot        | 1 4         |
| 1                          | 1                            |                   | 1<br>4<br>D |
| 1<br>100                   | 1<br>4                       | eot               |             |
| 1<br>100<br>1101           | 1<br>4<br>13                 | eot<br>cr         | D           |
| 1<br>100<br>1101<br>110100 | 1<br>4<br>13<br>52           | eot<br>cr<br>"4"  | D<br>34     |