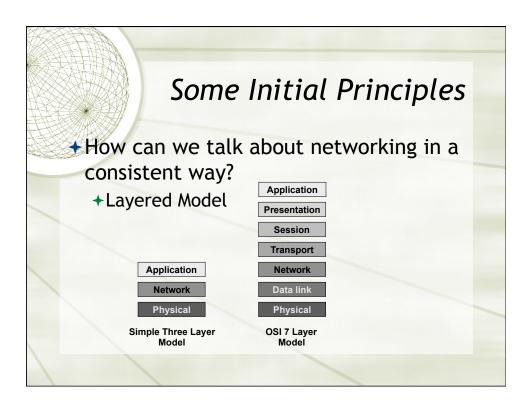

---|-------------|
| A series of Bits           | Decimal Number               | ASCII Character   | Hexidecimal |
| A series of bits           | Deennat Hambel               |                   |             |
| 1                          | 1                            | soh               | 1           |
| 1<br>100                   |                              | soh<br>eot        | 1 4         |
| 1                          | 1                            |                   | 1<br>4<br>D |
| 1<br>100                   | 1<br>4                       | eot               |             |
| 1<br>100<br>1101           | 1<br>4<br>13                 | eot<br>cr         | D           |
| 1<br>100<br>1101<br>110100 | 1<br>4<br>13<br>52           | eot<br>cr<br>"4"  | D<br>34     |