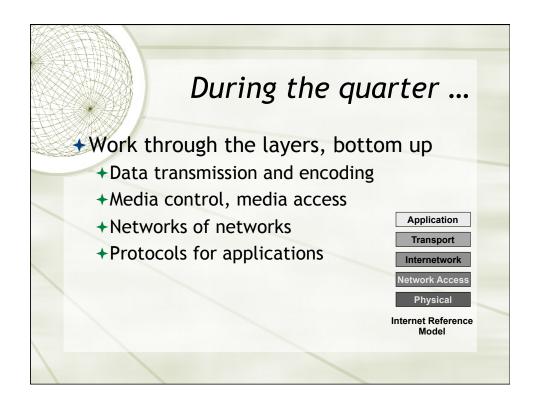

-------------|
| A series of Bits           | Decimal Number               | ASCII Character   | Hexidecimal |
| A series of bits           | Deennat Hambel               |                   |             |
| 1                          | 1                            | soh               | 1           |
| 1<br>100                   |                              | soh<br>eot        | 1 4         |
| 1                          | 1                            |                   | 1<br>4<br>D |
| 1<br>100                   | 1<br>4                       | eot               |             |
| 1<br>100<br>1101           | 1<br>4<br>13                 | eot<br>cr         | D           |
| 1<br>100<br>1101<br>110100 | 1<br>4<br>13<br>52           | eot<br>cr<br>"4"  | D<br>34     |