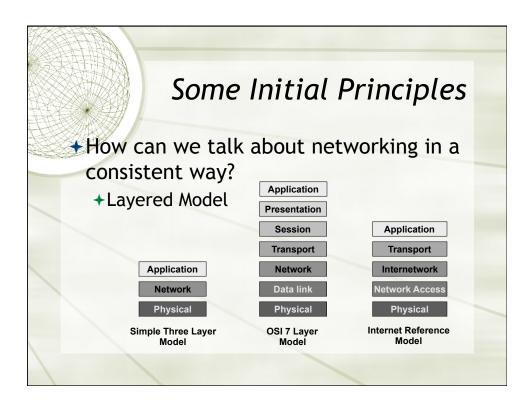

-|-------------|
| A series of Bits           | Decimal Number               | ASCII Character   | Hexidecimal |
| A series of bits           | Deennat Hambel               |                   |             |
| 1                          | 1                            | soh               | 1           |
| 1<br>100                   |                              | soh<br>eot        | 1 4         |
| 1                          | 1                            |                   | 1<br>4<br>D |
| 1<br>100                   | 1<br>4                       | eot               |             |
| 1<br>100<br>1101           | 1<br>4<br>13                 | eot<br>cr         | D           |
| 1<br>100<br>1101<br>110100 | 1<br>4<br>13<br>52           | eot<br>cr<br>"4"  | D<br>34     |